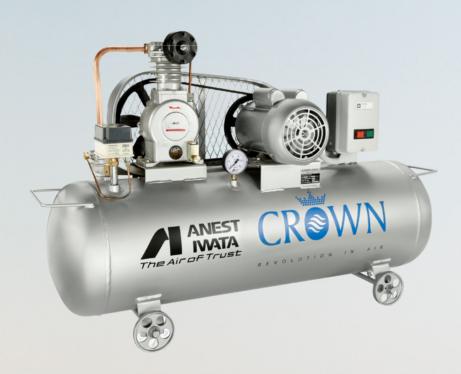

## **AIR-COOLED LUBRICATED RECIPROCATING AIR COMPRESSOR**

## **Technical Specifications**

| Package<br>Model | Motor |          | Bare  | Working  | Piston<br>Displacement |             | Tank            | Package<br>Dimensions |
|------------------|-------|----------|-------|----------|------------------------|-------------|-----------------|-----------------------|
|                  | Phase | HP       | Model | Pressure | LPM                    | CFM         | Size            | (L x W x H)           |
| TLS10C-10S-4EC   | 1     | 1        | LS10  | 10kg/cm  | 128                    | 4.5         | 40 Ltr.         | 945x355x735           |
| TLS10C-10-4EC    | 3     |          |       |          |                        |             |                 |                       |
| TLS20C-10S-9EC   | 1     | 2<br>0   | LS20  | 10kg/cm  | 237                    | 8.4         | 90 Ltr.         | 1370x380x820          |
| TLS20C-10-9EC    | 3     |          |       |          |                        |             |                 |                       |
| TLS30C-10S-16EC  | 1     | <b>3</b> | LS30  | 10kg/cm  | 378                    | <b>13.4</b> | <b>160 Ltr.</b> | 1560x470x875          |
| TLS30C-10-16EC   | 3     |          |       |          |                        |             |                 |                       |